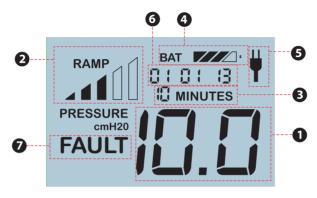

### **Check Your Treatment Information**

The backlit LCD Screen shows your treatment settings on the device. You can easily adjust your comfort settings directly on your device.

- 1. Treatment pressure display
- 2. Ramp progress indicator (if ramp set)
- 3. Ramp time remaining (if ramp set)
- **4.** Battery status (if present)
- 5. AC Power indicator (if connected)
- **6.** General status display (date, mode, Auto Start/Stop)
- 7. Fault indicator (if fault occurs)