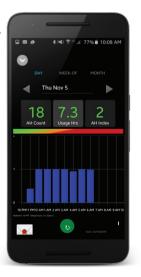

# **Check Your Sleep Data**

Download your Z2 Auto® sleep data directly to your iOS or Android phone or tablet with the free Nitelog® mobile app.

Just download the app, connect to the Z2 via Bluetooth and you're ready to go.