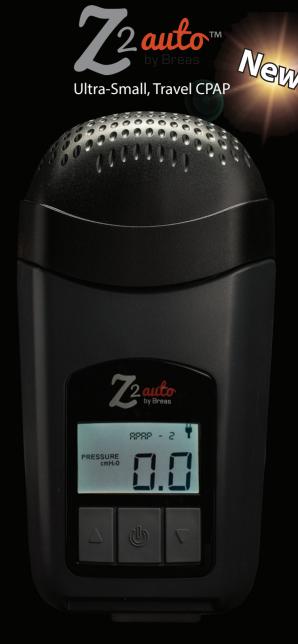

#### Z2 Auto

The Z2 Auto is the same size and weight as the fixed pressure CPAP making it perfect for travel. The therapy pressure adjusts on a breath by breath basis which results in a lower overall mean pressure than the fixed pressure CPAP.

### Shown Actual Size 6.48" x 3.30" x 2.02"